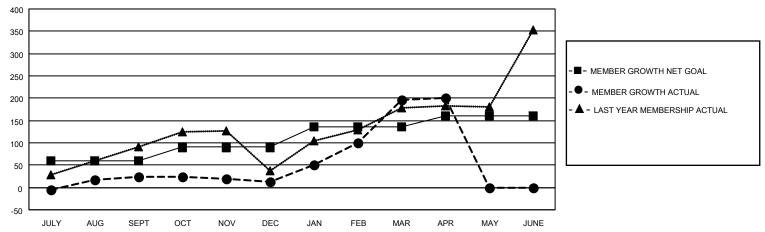

## GOALS AND ACTUAL MEMBERS CUMULATIVE

| DROPPED CLUBS: 1 |     | 68 CLUBS OF 124 ADDED 1 OR<br>MORE NEW MEMBERS | GENDER DISTRIBUTION                 |                                |  |
|------------------|-----|------------------------------------------------|-------------------------------------|--------------------------------|--|
|                  |     | INORE NEW MEMBERS                              | MALE<br>FEMALE                      | 1,931 (74.30%)<br>668 (25.70%) |  |
| DROPPED MEMBERS  |     |                                                | NON BINARY<br>PREFER NOT TO ANSWE   | 0 (0.00%)                      |  |
| DECEASED         | 4   |                                                | THE ENTITY TO MINOWER               | 0 (0.0070)                     |  |
| CLUB CANCELLED   | 4   | CLICK HERE FOR CUMULATIVE                      | TOTAL FAMILY UNIT MEMBERS           | 1,518                          |  |
| OTHER            | 137 | MEMBERSHIP DATA                                |                                     |                                |  |
| TOTAL            | 145 |                                                | FAMILY MEMBERS PAYING HALF DUES 928 |                                |  |
|                  |     |                                                |                                     |                                |  |

## MONTHLY MEMBERSHIP PROGRESS REPORT

LOCATION INDIA District 321A3 Results as of: 4/30/2023

| Clubs                 |               |           |               | Members               |                        |                         |                                                    |
|-----------------------|---------------|-----------|---------------|-----------------------|------------------------|-------------------------|----------------------------------------------------|
| RESULTS FOR 2022-2023 |               |           |               | RESULTS FOR 2022-2023 |                        |                         |                                                    |
| QUARTER               | NEW CLUB GOAL | NEW CLUBS | DROPPED CLUBS | QUARTER MEME          | BER GROWTH NET<br>GOAL | MEMBER GROWTH<br>ACTUAL | DROPPED<br>MEMBERS ACTUAL<br>(including transfers) |
| JULY/AUG/SEPT         | 2             | 0         | 0             | JULY/AUG/SEPT         | 60                     | 74                      | 48                                                 |
| OCT/NOV/DEC           | 2             | 0         | 1             | OCT/NOV/DEC           | 30                     | 51                      | 59                                                 |
| JAN/FEB/MAR           | 1             | 4         | 0             | JAN/FEB/MAR           | 45                     | 208                     | 22                                                 |
| APR/MAY/JUNE          | 0             | 0         | 0             | APR/MAY/JUNE          | 25                     | 25                      | 16                                                 |