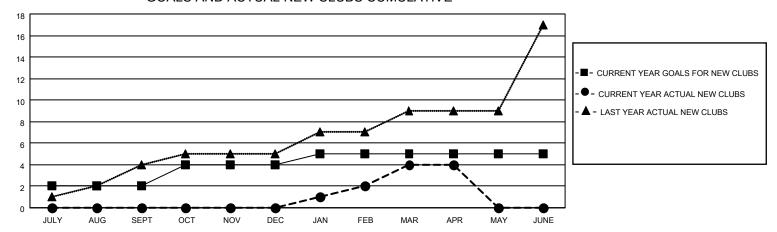

## GOALS AND ACTUAL NEW CLUBS CUMULATIVE

## MONTHLY MEMBERSHIP PROGRESS REPORT

LOCATION INDIA District 321A3 Results as of: 4/30/2023

| Clubs                 |               |           |               | Members               |                        |                         |                                                    |
|-----------------------|---------------|-----------|---------------|-----------------------|------------------------|-------------------------|----------------------------------------------------|
| RESULTS FOR 2022-2023 |               |           |               | RESULTS FOR 2022-2023 |                        |                         |                                                    |
| QUARTER               | NEW CLUB GOAL | NEW CLUBS | DROPPED CLUBS | QUARTER MEME          | BER GROWTH NET<br>GOAL | MEMBER GROWTH<br>ACTUAL | DROPPED<br>MEMBERS ACTUAL<br>(including transfers) |
| JULY/AUG/SEPT         | 2             | 0         | 0             | JULY/AUG/SEPT         | 60                     | 74                      | 48                                                 |
| OCT/NOV/DEC           | 2             | 0         | 1             | OCT/NOV/DEC           | 30                     | 51                      | 59                                                 |
| JAN/FEB/MAR           | 1             | 4         | 0             | JAN/FEB/MAR           | 45                     | 208                     | 22                                                 |
| APR/MAY/JUNE          | 0             | 0         | 0             | APR/MAY/JUNE          | 25                     | 25                      | 16                                                 |